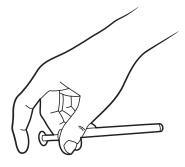

## 3. Load / Dispense

To dispense medication, simply turn/CLICK the base of the Topi-Click® PERL to load the metered dose. Keep the Topi-Click® PERL in vertical position when loading the applicator as shown.

Note: Each quarter turn/CLICK dispenses 0.25 mL of medication accurately and does not need fill lines on the applicator. See Dosing Guide below.