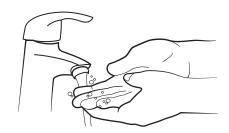

XPANDING ACCESS™

# Topi-Click® PERL Vaginal Dosing Kit Instructions







## 1. Open

Flip Topi-Click® PERL shell cap open using integrated tab.

# 2. Attach Applicator

Snap-on the Topi-Click® PERL applicator to extended receptor port.

Note: Plunger should be fully inside the applicator as shown.

## 3. Load / Dispense

To dispense medication, simply turn/CLICK the base of the Topi-Click® PERL to load the metered dose. Keep the Topi-Click® PERL in vertical position when loading the applicator as shown.

Note: Each quarter turn/CLICK dispenses 0.25 mL of medication accurately and does not need fill lines on the applicator. See Dosing Guide below.

#### **Dosing Guide**

| 1 Click  | 0.25 mL |
|----------|---------|
| 2 Clicks | 0.50 mL |
| 3 Clicks | 0.75 mL |
| 4 Clicks | 1.00 mL |





# 5. Prepare

Wash your hands thoroughly with soap and dry them completely.



## 6. Position

Lay down on a flat surface with knees slightly bent, or stand with one foot on a chair.

# 4. Remove Applicator

Lean the Topi-Click® PERL Applicator over as shown until the applicator releases from the receptor port.







#### 7. Insert

Hold the applicator between your thumb and middle finger, keeping your index finger free for the plunger. Part vaginal area with your free hand and aim the applicator toward your lower back. Stop when the applicator cannot go further, or you feel discomfort.

# 8. Dispense

Slowly push the plunger to release the medication, then gently remove with a slight twisting motion to help the medication adhere to the vaginal wall.

### 9. Absorb

Lay down for at leas