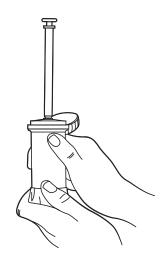

# 4. Remove Applicator

Lean the Topi-Click® PERL Applicator over as shown until the applicator releases from the receptor port.