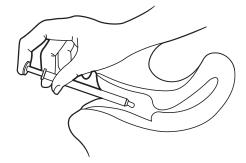

# 4. Remove Applicator

Lean the Topi-Click® PERL Applicator over as shown until the applicator releases from the receptor port.