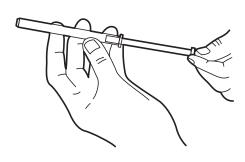

#### 7. Insert

Hold the applicator between your thumb and middle finger, keeping your index finger free for the plunger. Part vaginal area with your free hand and aim the applicator toward your lower back. Stop when the applicator cannot go further, or you feel discomfort.