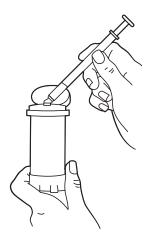

## 3. Load / Dispense

To dispense medication, simply turn/CLICK the base of the Topi-Click® PERL to load the metered dose. Keep the Topi-Click® PERL in vertical position when loading the applicator as shown.

Note: Each quarter turn/CLICK dispenses 0.25 mL of medication accurately and does not need fill lines on the applicator. See Dosing Guide below.