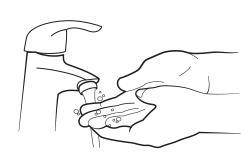

with one foot on a chair.

# 4. Remove Applicator

Lean the Topi-Click® PERL Applicator over as shown until the applicator releases from the receptor port.







#### 7. Insert

Hold the applicator between your thumb and middle finger, keeping your index finger free for the plunger. Part vaginal area with your free hand and aim the applicator toward your lower back. Stop when the applicator cannot go further, or you feel discomfort.

# 8. Dispense

Slowly push the plunger to release the medication, then gently remove with a slight twisting motion to help the medication adhere to the vaginal wall.

### 9. Absorb

Lay down for at least 5 minutes to allow absorption.

Note: It is normal for some of the medication to leak out. A pad or panty liner can be used to avoid getting on clothing.







# 10. Clean Applicator

Take the applicator apart (separate plunger from barrel) and clean it thoroughly with soap and warm water. Lay applicator parts to air dry.

# 11. Wash Hands

Wash your hands again to avoid medication transfer.

# 12. Reuse

The Topi-Click® PERL applicator can be reused throughout your prescription. Always clean thoroughly between uses.