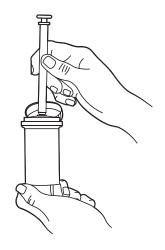

# 2. Attach Applicator

Snap-on the Topi-Click® PERL applicator to extended receptor port.

Note: Plunger should be fully inside the applicator as shown.

## 3. Load / Dispense

To dispense medication, simply turn/CLICK the base of the Topi-Click® PERL to load the metered dose. Keep the Topi-Click® PERL in vertical position when loading the applicator as shown.