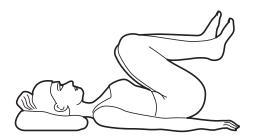

## 6. Position

Lay down on a flat surface with knees slightly bent, or stand with one foot on a chair.