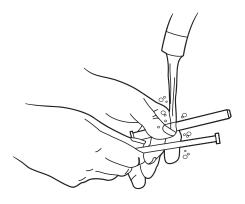

# 4. Remove Applicator

Lean the Topi-Click® PERL Applicator over as shown until the applicator releases from the receptor port.