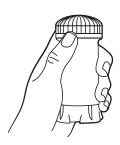

EXPANDING ACCESS™

# Topi-Click® PERL Vaginal Dosing Kit Instructions







## 1. Open

Flip Topi-Click® PERL shell cap open using integrated tab.

# 2. Attach Applicator

Snap-on the Topi-Click® PERL applicator to extended receptor port.

Note: Plunger should be fully inside the applicator as shown.

## 3. Load / Dispense

To dispense medication, simply turn/CLICK the base of the Topi-Click® PERL to load the metered dose. Keep the Topi-Click® PERL in vertical position when loading the applicator as shown.

Note: Each quarter turn/CLICK dispenses 0.25 mL of medication accurately and does not need fill lines on the applicator. See Dosing Guide below.

#### **Dosing Guide**

| 1 Click  | 0.25 mL |
|----------|---------|
| 2 Clicks | 0.50 mL |
| 3 Clicks | 0.75 mL |
| 4 Clicks | 1.00 mL |





# 5. Prepare

Wash your hands thoroughly with soap and dry them comp